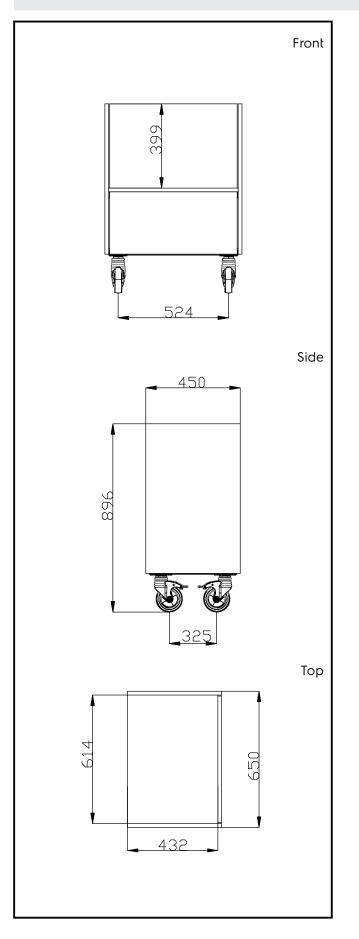

## Key Information:

| N° of doors:                    |         |
|---------------------------------|---------|
| External dimensions,<br>Width:  | 650 mm  |
| External dimensions,<br>Depth:  | 450 mm  |
| External dimensions,<br>Height: | 896 mm  |
| Net weight:                     | 28 kg   |
| Shipping height:                | 930 mm  |
| Shipping width:                 | 470 mm  |
| Shipping depth:                 | 670 mm  |
| Shipping volume:                | 0.29 m³ |
|                                 |         |