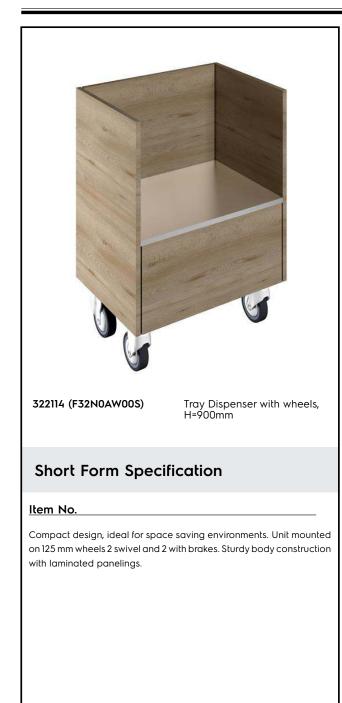

Flexy Compact Tray Dispenser with wheels, H=900mm

| ITEM #  |  |  |
|---------|--|--|
| MODEL # |  |  |
| NAME #  |  |  |
| SIS #   |  |  |
| AIA #   |  |  |
|         |  |  |

## **Main Features**

- Perfect compact design makes it ideal for space saving environments.
- CB and CE certifed by a third party notified body.
- Available options with online configurator: colors, tray sliders, overshelves, feet/wheels with desired diameter, height 750mm for kids.
- Optional plinth can be installed to cover the feet or the wheels.
- Unit mounted on 125 mm wheels 2 swivel and 2 with brakes.

## Construction

- Top in AISI 304.
- Sturdy construction with laminated panelings on 4 sides.